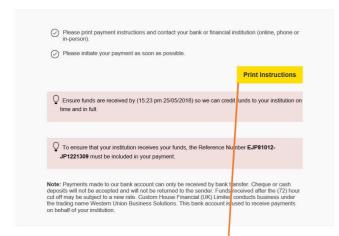

Payment Purpose: Education related payment

Payment reference: EJP81012-JP1221309

Depending on the country, the Beneficiary may be fisted as "Western Union Business Solutions" or "Custom House Financial (INK) Limited" both of whom are business units of The Western Union Company, a Fortune 500 company, Please ensure you follow the accompanying payment instructions carefully paying particular attention to the currency be sent and ensuring the Payment Reference is included in the payment.