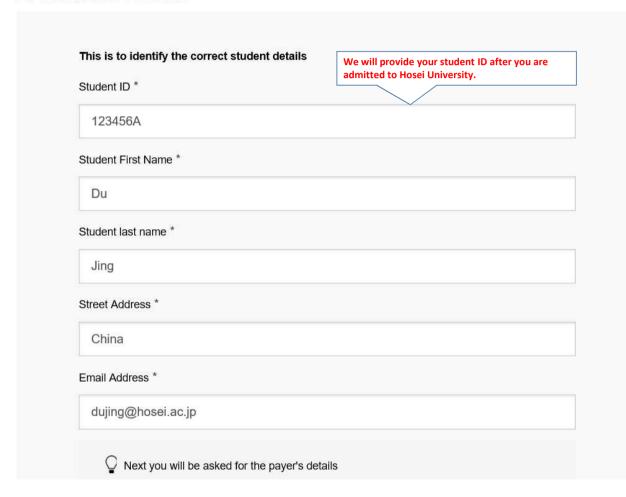

## 1. Choose a way to pay





## 2. Student's Details





## 3. Payer's Details





## 4. Make Payment









Date: 22/05/2018 15:04:28 JST



To whom it may concern:

Western Union Business Solutions provides our institution with a centralised global banking network and streamlines the reconcilitation of payments.

We have authorised Western Union Business Solutions to accept international payments on our behalf. This letter confirms that we are authorising the following transaction:

Student: Du Jing

Payment Amount: USD 2,760.91

Payment Purpose: Education related payment

Payment reference: EJP81012-JP1221309

Depending on the country, the Beneficiary may be fisted as "Western Union Business Solutions" or "Custom House Financial (INK) Limited" both of whom are business units of The Western Union Company, a Fortune 500 company, Please e