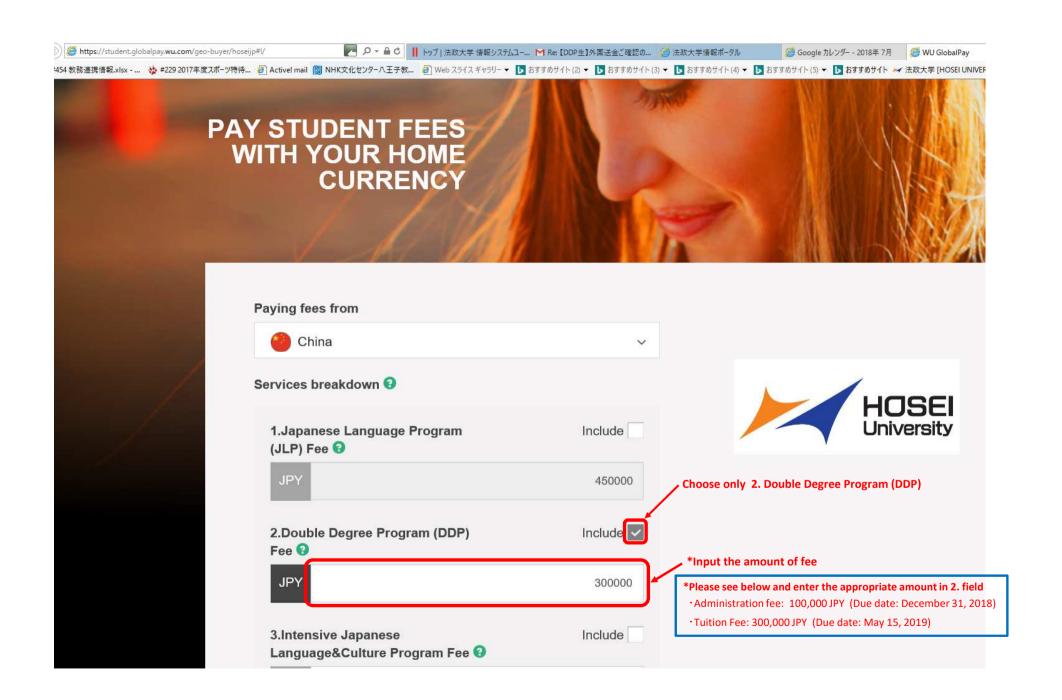

## 1. Choose a way to pay





## 2. Student's Details





## 3. Payer's Details





## 4. Make Payment









Date: 22/05/2018 15:04:28 JST



To whom it may concern:

Western Union Business Solutions provides our institution with a centralised global banking network and streamlines the reconcilitation of payments.

We have authorised Western Union Business Solutions to accept international payments on our behalf. This letter confirms that we are authorising the following transaction:

Student: Du Jing

Payment Amount: USD 2,760.91

Payment Purpose: Education related payment

Payment reference: EJP81012-JP1221309

Depending on the country, the Beneficiary may be fisted as "Western Union Business Solutions" or "Custom House Financial (INK) Limited" both of whom are business units of