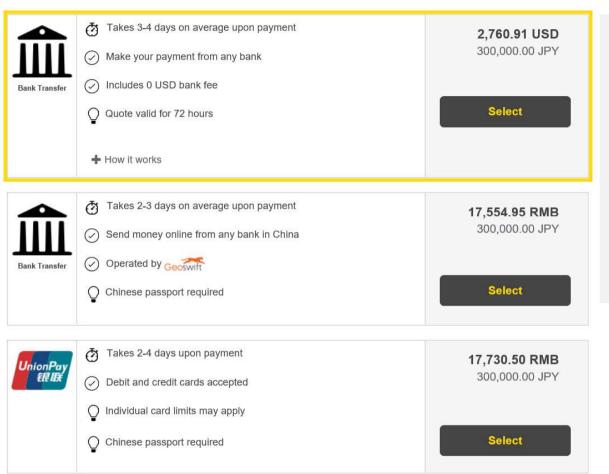

## 1. Choose a way to pay





## 2. Student's Details





## 3. Payer's Details





## 4. Make Payment









Date: 22/05/2018 15:04:28 JST



To whom it may concern:

Western Union Business Solutions provides our institution with a centralised global banking network and streamlines the reconcilitation of payments.

We have authorised Western Union Business Solutions to accept international payments on our behalf. This letter confirms that we are authorising the following transaction:

Student: Du Jing

Payment Amount: USD 2,760.91

Payment Purpose: Education related payment

Payment reference: EJP81012-JP1221309

Depending on the country, the Beneficiary may be fisted as "Western Union Business Solutions" or "Custom House Financial (INK) Limited" both of whom are business units of The Western Union Company, a