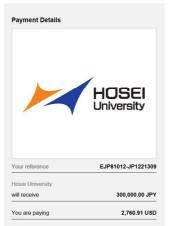

Payment Purpose: Education related payment

Payment reference: EJP81012-JP1221309

Depending on the country, the Beneficiary may be fisted as "Western Union Business Solutions" or "Custom House Financial (INK) Limited" both of whom are business units of The Western Union Company, a Fortune 500 company, Please ensure you follow the accompanying payment instructions carefully paying particular attention to the currency be sent and ensuring the Payment Reference is included in the payment.